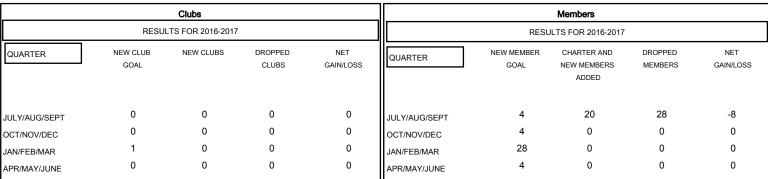

## District 201V5

Results as of: 8/31/2016

WAYNE OAKES **LOCATION AUSTRALIA**  $\mathsf{GMT}\;\mathsf{CA}\;7$ 

GOALS AND ACTUAL NEW CLUBS CUMULATIVE

| DROPPED CLUBS: 0  DROPPED MEMBERS   |                    | 11 CLUBS OF 68 ADDED 1 OR MORE<br>NEW MEMBERS | GENDER DISTRIBU<br>MALE<br>FEMALE                          | TION<br>891 (67.50%)<br>429 (32.50%) |                 |
|-------------------------------------|--------------------|-----------------------------------------------|------------------------------------------------------------|--------------------------------------|-----------------|
| DECEASED CLUB CANCELLED OTHER TOTAL | 4<br>0<br>24<br>28 | CLICK HERE FOR HEALTH ASSESSMENT DATA         | FAMILY UNIT MEMBERS HEAD OF HOUSEHOLD NON-HEAD OF HOUSEHOL | D                                    | 184<br>91<br>93 |