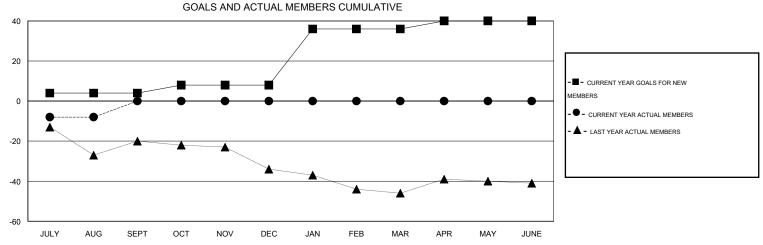

## District 201V5

Results as of: 8/31/2016

WAYNE OAKES **LOCATION AUSTRALIA**  $\mathsf{GMT}\;\mathsf{CA}\;7$ 

GOALS AND ACTUAL NEW CLUBS CUMULATIVE

| DROPPED CLUBS: 0  DROPPED MEMBERS   |                    | 11 CLUBS OF 68 ADDED 1 OR MORE<br>NEW MEMBERS | GENDER DISTRIBU<br>MALE<br>FEMALE                          | TION<br>891 (67.50%)<br>429 (32.50%) |                 |
|-------------------------------------|--------------------|-----------------------------------------------|------------------------------------------------------------|--------------------------------------|-----------------|
| DECEASED CLUB CANCELLED OTHER TOTAL | 4<br>0<br>24<br>28 | CLICK HERE FOR HEALTH ASSESSMENT DATA         | FAMILY UNIT MEMBERS HEAD OF HOUSEHOLD NON-HEAD OF HOUSEHOL | D                                    | 184<br>91<br>93 |